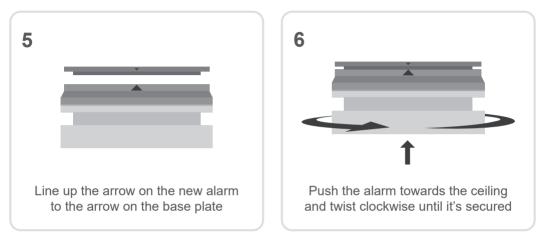

#### **Twist Fit - Replacing Your Alarm**

### **Twist Fit - Replacing Your Alarm**