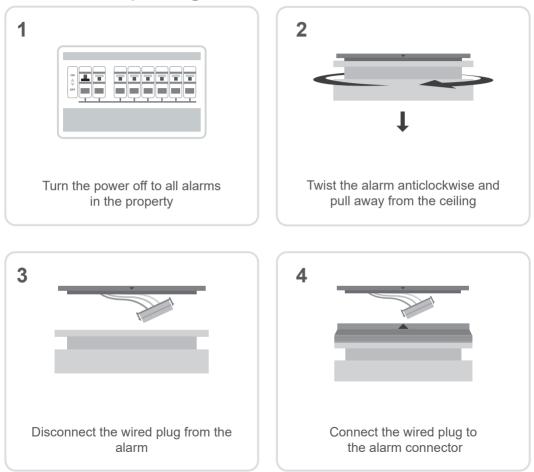

#### **Twist Fit - Replacing Your Alarm**

### **Twist Fit - Replacing Your Alarm**