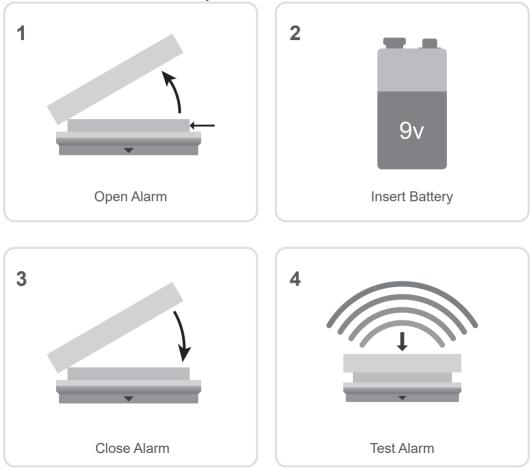

### **Important!**

The included 9V battery must be inserted before installing the alarm. Follow the instructions below to fit the better: instructions below to fit the battery: